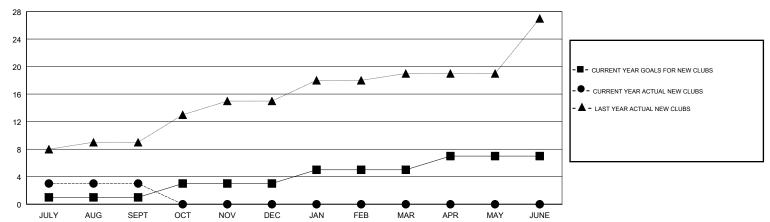

1             | 3         | 0             | JULY/AUG/SEPT         | 70                        | 240                     | 125                                          |
| OCT/NOV/DEC           | 2             | 0         | 0             | OCT/NOV/DEC           | 160                       | 0                       | 0                                            |
| JAN/FEB/MAR           | 2             | 0         | 0             | JAN/FEB/MAR           | 330                       | 0                       | 0                                            |
| APR/MAY/JUNE          | 2             | 0         | 0             | APR/MAY/JUNE          | 190                       | 0                       | 0                                            |

#### GOALS AND ACTUAL NEW CLUBS CUMULATIVE



## GOALS AND ACTUAL MEMBERS CUMULATIVE



| DROPPED CLUBS: 0  DROPPED MEMBERS |     | 42 CLUBS OF 131 ADDED 1 OR MORE NEW MEMBERS | 1                               | 61 (62.40%)<br>91 (37.60%)<br>60al: 40% |
|-----------------------------------|-----|---------------------------------------------|---------------------------------|-----------------------------------------|
| DECEASED                          | 2   | CLICK HERE FOR CUMULATIVE                   | TOTAL FAMILY UNIT MEMBERS       | 6,586                                   |
| CLUB CANCELLED                    | 0   | MEMBERSHIP DATA                             |                                 | 4,171                                   |
| OTHER                             | 123 |                                             | FA