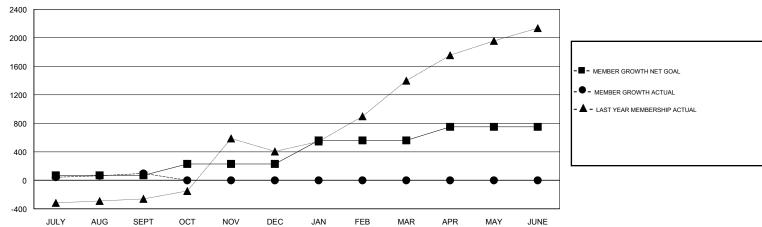

## GOALS AND ACTUAL MEMBERS CUMULATIVE

| DROPPED CLUBS: 0  DROPPED MEMBERS |     | 42 CLUBS OF 131 ADDED 1 OR MORE NEW MEMBERS | 1                               | 61 (62.40%)<br>91 (37.60%)<br>60al: 40% |
|-----------------------------------|-----|---------------------------------------------|---------------------------------|-----------------------------------------|
| DECEASED                          | 2   | CLICK HERE FOR CUMULATIVE                   | TOTAL FAMILY UNIT MEMBERS       | 6,586                                   |
| CLUB CANCELLED                    | 0   | MEMBERSHIP DATA                             |                                 | 4,171                                   |
| OTHER                             | 123 |                                             | FAMILY MEMBERS PAYING HALF DUES |                                         |
| TOTAL                             | 125 |                                             |                                 |                                         |